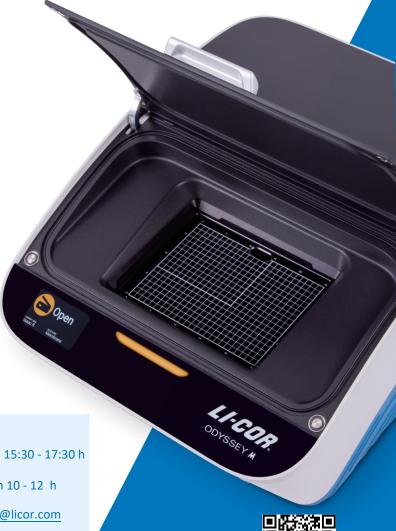

## NEW Odyssey M SCC-PCB EMPBAB21

The most sophisticated imager the industry has ever seen

- Create new research opportunities and follow your discoveries wherever they lead.
- Dozens of assays, including threecolor Western blots and cell-based assays
- Up to 18 channels across fluorescent, colorimetric, and luminescent spectrums
- Industry-leading resolution to see detailed tissue sections for triaging

Watch for Odyssey M at EMPBAB21:

In site training Wednesday 07th February at EMPBAB21. 2 sessions: 10-12 and 15:30 - 17:30 h

Online session: Thursday 15th February from 10 to 12 h room EMPBAB21 from 10 - 12 h

No registration is required. More info <a href="mailto:scc-pcb@pcb.ub.cat">scc-pcb@pcb.ub.cat</a> and <a href="mailto:antonio.peteira@licor.com">antonio.peteira@licor.com</a>